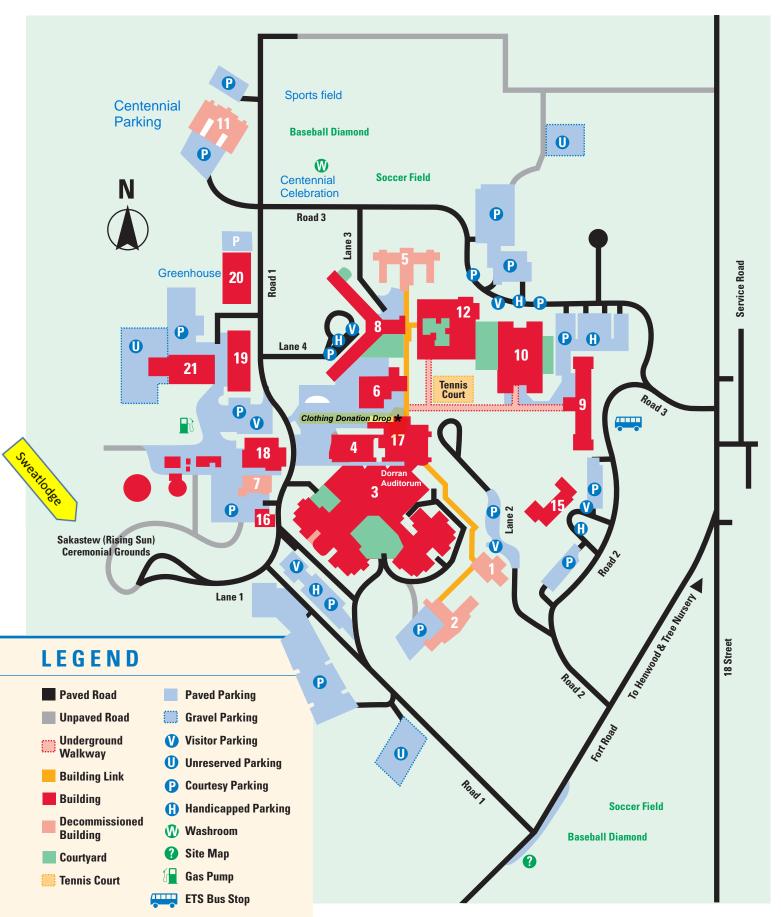

# **Directions**

#### From Edmonton

- Northeast on Manning Freeway
- Turn right onto 153 Avenue
- · Turn left onto 18 Street
- Turn left onto 167 Avenue
- Turn right onto 18 Street or follow 167 Avenue which turns into Fort Road

# From the Anthony Henday

- South/East
- Exit right off 153 Avenue exit
- Turn left onto 153 Avenue
- Turn right onto 18 Street
- Turn left onto 167 Avenue
- Follow the road to reach destination on left
- South/West
- Exit left off 153 Avenue exit
- Turn right onto 153 Avenue
- Turn right onto 18 Street
- Turn left onto 167 Avenue
- Follow the road to reach destination
- Follow the road to reach destination on left

# From Fort Saskatchewan

- Southwest on Highway 15
- · Left onto Henwood Road
- · Right onto Fort Road

# **Parking**

Ample free parking available. Visitor parking stalls are marked but all parking stalls are unreserved unless posted otherwise.

Please ensure your vehicle is locked and left in a safe condition (i.e., no unsafe material left in truck boxes).

#### Food

- Sunshine Cafeteria, Building 17 (M -F: 8:00 a.m. to 1:30 p.m.)
- Vending Machines: 8, 10, 12, 17 Buildings

# **Bank Machines (DirectCash ATM)**

- **Building 17**, across from the Sunshine Cafeteria (alcove)
- Building 10, front lobby

# Client Centered Vocational/ Rehabilitation Programs

(Hours may vary due to program demands)

# The Works - Building 16

 Provides car washing, picture framing and recycling services. The Works is open to staff, patients and visitors. Call 780-342-5543.

# Horticultural Program/Greenhouse

 Building 20 – Patients participate in planting, caring for and selling both indoor and outdoor plants. It is open to patients, staff and visitors. Call 780-342-5203.

# Apparel Shop - Building 17 (Donation Drop)

 Provides patients with clothing and some retail experience. Donations of gently used clothing is gratefully accepted. Call 780-342-5225 for donation information.

# Patient/Client Computer Lab - Building 17

 Provides patients with the opportunity to develop/improve computer skills.
 Call 342-5231.

# **Patient Care Buildings**

# Building 3 (Helen Hunley Pavilion)

- Diagnostic Imaging
- Dorran Auditorium
- Protection of Children Abusing Drugs (PChAD)
- Forensic Psychiatry Patient Care Units: 3-1, 3-2, 3-4, 3-5, 3-6, 3-7
- Forensic Psychiatry Program Administration
- Recreation Facilities
- AHE Protective Services

## **Building 8 (Rachel Young Pavilion)**

- Adult Tertiary Care Patient Care Units: 8-1A, 8-1B, 8-2B / Budzz Bistro
- Edmonton Hope and Wellness Centre

# Building 10 (A.D. MacPherson Pavilion)

- Adult Acute Services Patient Care Units: 10-1, 10-1A, 10-2, 10-2A
- Clinical Laboratory
- Health Records
- Campus Confections / Patient Library
- Medical Director
- Reception/Information

# Building 12 (A.R. Schrag Pavilion)

- Chapel
- Day Hospital
- ECT
- Physical Therapy
- Unit 12A Young Adult Evaluation, Treatment and Reintegration Services

# **Support Buildings**

#### **Building 4**

• Nutrition & Food Services Dept.

#### **Building 6**

Laundry

## **Building 9**

- A&MH Workplace Health & Safety Advisor
- Tertiary Care Program Administration
- Central Services Managers
- Clinical Nurse Educators / BLS Instructor/ Education Rooms
- Dental Services
- Dietitians
- Infection Prevention & Control Professional
- Information Technology
- Neuropsychology
- Provincial Protective & Parking Services
- Provincial Staffing Services
- WISH Program

# **Building 15 (Administration Building)**

- A&MH Bed Management
- ASPIRE Homes Administration
- Business Office
- Director Tertiary, Forensic & Residential Services
- Site Administration
- Volunteer Services

# Building 19 (Facilities Maintenance & Engineering)

• Services/Planning

#### **Building 21**

- Mailroom
- Stores
- Transportation